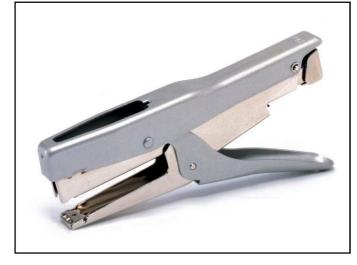

# HP88 All Metal Stapling Plier

## **Features:**

- Strong metal body
- Easy rear loading
- Opens out for tacking

Designed for office and light industrial use the HP88 all metal stapling plier will clinch firmly and securely even if stapling up to 60 sheets. Paper can be inserted up to a depth of 64mm.

2115 1/4L and 2115 3/8L staples are made from the very highest quality wire, the raised crown and chisel point staples ensure easy penetration of heavy materials, or large quantities of paper.

The HP88 can also be opened out to be used as a tacker.