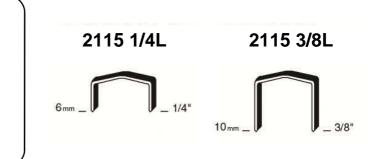

2115 1/4L and 2115 3/8L staples are made from the very highest quality wire, the raised crown and chisel point staples ensure easy penetration of heavy materials, or large quantities of paper.

The HP88 can also be opened out to be used as a tacker.

### Staple code & actual staple size:

All galvanised